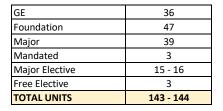

## **Bachelor of Science in Biology**

2018 Curriculum, Approved by the UP President on 2017 October 18

Student No.

SAIS No.

OUF

Checklist

Effective First Semester AY 2018-2019

| FIRST YEAR First Semester Units AY & Sem Taken Grade Second Semester Units AY & Sem Taken Grade |       |                   |       |                 |       |                  |       |  |
|-------------------------------------------------------------------------------------------------|-------|-------------------|-------|-----------------|-------|------------------|-------|--|
| First Semester                                                                                  | Units | At & Selfi Takeli | Grade | Second Semester | Units | At & Selfi Taken | Grade |  |
| (GE) ARTS 1                                                                                     | 3     |                   |       | (GE) SCIENCE 11 | 3     |                  |       |  |
| (GE) ETHICS 1                                                                                   | 3     |                   |       | BIO 12          | 3     |                  |       |  |
| BIO 11                                                                                          | 3     |                   |       | BIO 13          | 3     |                  |       |  |
| CHEM 23                                                                                         | 3     |                   |       | CHEM 31         | 3     |                  |       |  |
| CHEM 23.1                                                                                       | 2     |                   |       | CHEM 31.1       | 2     |                  |       |  |
| MATH 40                                                                                         | 5     |                   |       | STAT 178        | 4     |                  |       |  |
| PE 2                                                                                            | (2)   |                   |       | PE 2            | (2)   |                  |       |  |
| NSTP 1                                                                                          | (3)   |                   |       | NSTP 2          | (3)   |                  |       |  |
| Tota                                                                                            | al 19 |                   |       | Total           | 18    | ÷                |       |  |

| SECOND YEAR    |       |                |       |                 |       |                |       |
|----------------|-------|----------------|-------|-----------------|-------|----------------|-------|
| First Semester | Units | AY & Sem Taken | Grade | Second Semester | Units | AY & Sem Taken | Grade |
| (GE) KAS 1     | 3     |                |       | (GE) STS 1      | 3     |                |       |
| (GE) MATH 10   | 3     |                |       | GE Elective     | 3     |                |       |
| BIO 14         | 3     |                |       | GE Elective     | 3     |                |       |
| CHEM 41        | 3     |                |       | CHEM 50         | 3     |                |       |
| PHYSICS 81     | 3     |                |       | CHEM 50.1       | 2     |                |       |
| PHYSICS 81.1   | 1     |                |       | PHYSICS 82      | 3     |                |       |
| PI 100         | 3     |                |       | PHYSICS 82.1    | 1     |                |       |
| PE 2           | (2)   |                |       | PE 2            | (2)   |                |       |
| Tota           | al 19 |                |       | Total           | 18    |                |       |

| THIRD YEAR     |       |                |       |                 |       |                |       |  |
|----------------|-------|----------------|-------|-----------------|-------|----------------|-------|--|
| First Semester | Units | AY & Sem Taken | Grade | Second Semester | Units | AY & Sem Taken | Grade |  |
| (GE) COMM 10   | 3     |                |       | (GE) SAS 1      | 3     |                |       |  |
| GE Elective    | 3     |                |       | GE Elective     | 3     |                |       |  |
| BIO 110        | 3     |                |       | BIO 113         | 3     |                |       |  |
| BIO 111        | 3     |                |       | BIO 114         | 3     |                |       |  |
| BIO 112        | 3     |                |       | BIO 115         | 3     |                |       |  |
| BIO 189        | 3     |                |       | Major Elective  | 3     |                |       |  |
| Tota           | al 18 |                |       | Tota            | 1 18  | •              |       |  |

| FOURTH YEAR            |       |                |       |                 |       |                |       |  |
|------------------------|-------|----------------|-------|-----------------|-------|----------------|-------|--|
| First Semester         | Units | AY & Sem Taken | Grade | Second Semester | Units | AY & Sem Taken | Grade |  |
| BIO 116                | 3     |                |       | BIO 119         | 4     |                |       |  |
| BIO 117                | 3     |                |       | BIO 200b        | 2     |                |       |  |
| BIO 118                | 3     |                |       | Major Elective  | 3 - 4 |                |       |  |
| BIO 196                | 1     |                |       | Major Elective  | 3     |                |       |  |
| BIO 200a               | 2     |                |       | Free Elective   | 3     |                |       |  |
| Major Elective         | 3     |                |       |                 |       |                |       |  |
| Major Elective         | 3     |                |       |                 |       |                |       |  |
| Total 18 Total 15 - 16 |       |                |       |                 |       |                |       |  |